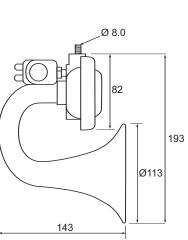

#### Additional Information

The air valve has fittings for 6 and 8mm OD air hose. An 'L' shaped bracked with 2 x 8mm diameter fixing holes is also supplied.

Technical Drawing (not to scale)

#### Specification

Type Voltage Sound level Frequency Presuure Horn material Weight Dimensions Approvals Commercial air horn 24 volt dc 123 dB(A) 400 Hz ± 5% 2 - 10bar ABS 600g I 200x w 110 x h 140mm DGM