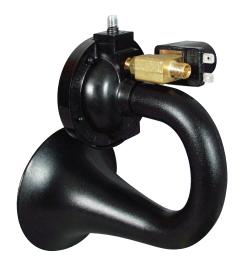

### Part No. 0-642-70

Commercial deep low tone air horn, with moulded black body and trumpet. Supplied with 24 volt electric solenoid valve and fixings. DGM approved.

#### Additional Information

The air valve has fittings for 6 and 8mm OD air hose. An 'L' shaped bracked with 2 x 8mm diameter fixing holes is also supplied.

Technical Drawing (not to scale)