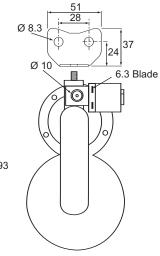

#### Additional Information

The air valve has fittings for 6 and 8mm OD air hose. An 'L' shaped bracked with 2 x 8mm diameter fixing holes is also supplied.

Technical Drawing (not to scale)

#### Specification

Type Voltage Sound level Frequency Presuure Horn material Weight Dimensions Approvals Commercial air horn 24 volt dc 123 dB(A) 400 Hz ± 5% 2 - 10bar ABS 600g I 200x w 110 x h 140mm DGM